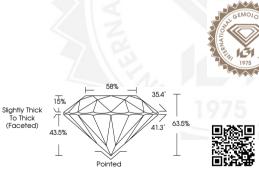

## DIAMOND REPORT

| June 4, 2024            |                       |
|-------------------------|-----------------------|
| IGI Report Number       | 633473250             |
| Description             | NATURAL DIAMOND       |
| Shape and Cutting Style | ROUND BRILLIANT       |
| Measurements            | 5.01 - 5.06 X 3.20 MM |
|                         |                       |

### GRADING RESULTS

| Carat Weight  | 0.51 CARAT |
|---------------|------------|
| Color Grade   | к          |
| Clarity Grade | VS 2       |
| Cut Grade     | VERY GOOD  |

#### ADDITIONAL GRADING INFORMATION

| Polish                  | EXCELLEN        |
|-------------------------|-----------------|
| Symmetry                | VERY GOOL       |
| Fluorescence            | NON             |
| Identification Features | FEATHER, CRYSTA |
| Inscription(s)          | 131 633473250   |
|                         |                 |