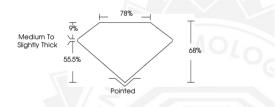

## DIAMOND REPORT

November 14, 2024 IGI Report Number Description Shape and Cutting Style Measurements

648413686 NATURAL DIAMOND PRINCESS CUT 3.29 X 3.22 X 2.19 MM

VS 1