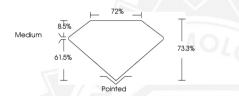

## DIAMOND REPORT

| December 3, 2024        |                       |
|-------------------------|-----------------------|
| IGI Report Number       | 648413827             |
| Description             | NATURAL DIAMOND       |
| Shape and Cutting Style | PRINCESS CUT          |
| Measurements            | 3.26 X 3.11 X 2.28 MM |
|                         |                       |

#### IGI Report Number 648413827 PRINCESS CUT NATURAL DIAMOND

| 3.26 X 3.11 X 2.28 | MM            |
|--------------------|---------------|
| Carat Weight       | 0.19 CARAT    |
| Color Grade        | E             |
| Clarity Grade      | VS 2          |
| Cut Grade          | VERY GOOD     |
| Polish             | VERY GOOD     |
| Symmetry           | VERY GOOD     |
| Fluorescence       | NONE          |
| Inscription(s)     | 131 648413827 |