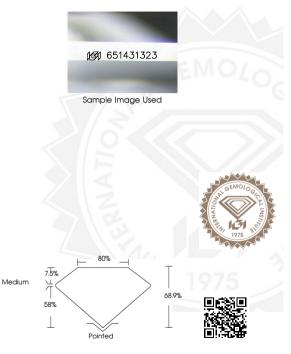

Identification Features Inscription(s)

3.37 X 3.25 X 2.24 MM 0.20 CARAT

651431323

PRINCESS CUT

NATURAL DIAMOND

D SI 1 VERY GOOD

VERY GOOD GOOD NONE FEATHER, CRYSTAL, CLOUD

個的651431323

## 651431323

IGI Report Number 651431323 PRINCESS CUT

NATURAL DIAMOND 3.37 X 3.25 X 2.24 MM

Carat Weight 0.20 CARAT Color Grade Clarity Grade Cut Grade Polish Symmetry Fluorescence Inscription(s)

VERY GOOD VERY GOOD GOOD NONE (F) 651431323

October 17, 2024 IGI Report Number 651431323 PRINCESS CUT

NATURAL DIAMOND 3.37 X 3.25 X 2.24 MM

Carat Weight Color Grade Clarity Grade Cut Grade Polish Symmetry Fluorescence

Inscription(s)

VERY GOOD VERY GOOD GOOD (5) 651431323